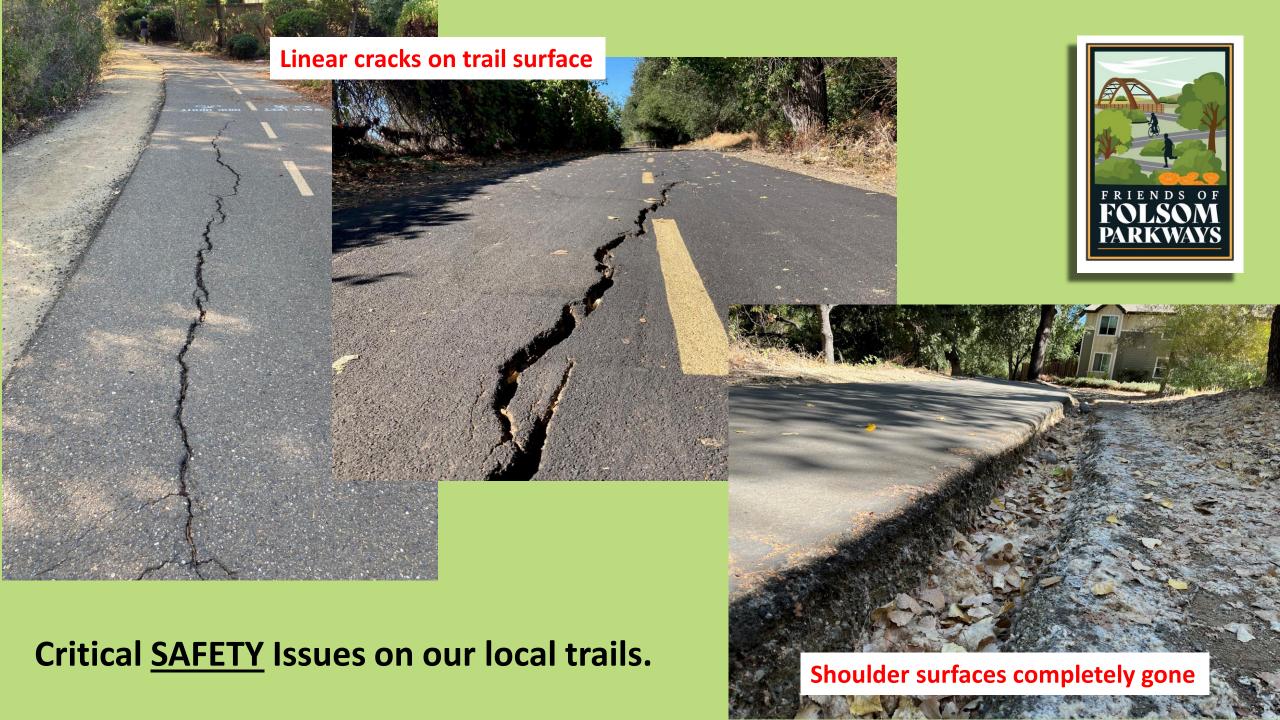

## City of Folsom Budget Problem

Community Groups Meeting #3
September 28, 2023

### "Government Growth" measured by General Fund employee growth (FTE)

High General Fund count of 460.88 FTE Low General Fund count of 310.44 FTE Reduction over seven years of 150.44 FTE Increase over nine years of 62.61 FTE

Net reduction over 16 years from FY 07/08 to FY 23/24 of 87.83 FTE

| FY 23/24 | 373.05 |
|----------|--------|
| FY 22/23 | 366.80 |
| FY 21/22 | 352.80 |
| FY 20/21 | 351.65 |
| FY 19/21 | 351.65 |
| FY 18/19 | 351.35 |
| FY 17/18 | 333.40 |
| FY 16/17 | 326.40 |
| FY 15/16 | 320.20 |
| FY 14/15 | 310.44 |
| FY 13/14 | 309.05 |
| FY 12/13 | 315.35 |
| FY 11/12 | 341.80 |
| FY 10/11 | 348.80 |
| FY 09/10 | 392.05 |
| FY 08/09 | 420.90 |
| FY 07/08 | 460.88 |
|          |        |







# What we could do in one year!

Presentation opener or closer (graphic to be refined)

**Graphic concept by Brian Wallace** 

### What would our Special Tax look like?

#### To Maintain and Improve Folsom's Quality of Life

Click here: Citizens Initiative Simple Majority Requirement

- 1. Fire Services (25%): Maintain and improve emergency response time, facilities, staff training, equipment, vehicles, technology
- 2. Police Services (25%): Increased sworn officers on duty, increased crime investigation, technology, equipment and vehicles, police facilities
- **3. Parks and Trails (20%):** Improved park and trail maintenance, deferred maintenance/renovation, complete unbuilt parks and trail segments, technology
- **4. Transportation and Water Quality (20%):** traffic congestion redu