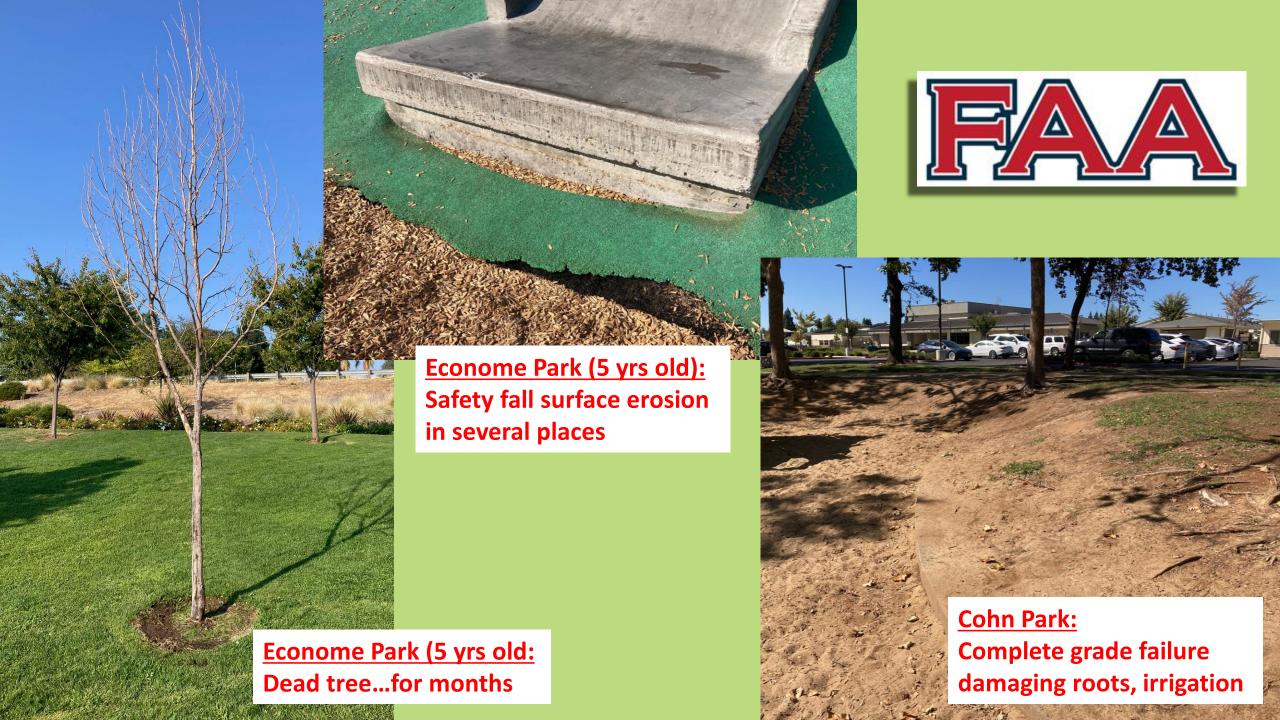

## City of Folsom Budget Problem

Community Groups Meeting #3
September 28, 2023

### "Government Growth" measured by General Fund employee growth (FTE)

High General Fund count of 460.88 FTE Low General Fund count of 310.44 FTE Reduction over seven years of 150.44 FTE Increase over nine years of 62.61 FTE

Net reduction over 16 years from FY 07/08 to FY 23/24 of 87.83 FTE

| FY 23/24 | 373.05 |
|----------|--------|
| FY 22/23 | 366.80 |
| FY 21/22 | 352.80 |
| FY 20/21 | 351.65 |
| FY 19/21 | 351.65 |
| FY 18/19 | 351.35 |
| FY 17/18 | 333.40 |
| FY 16/17 | 326.40 |
| FY 15/16 | 320.20 |
| FY 14/15 | 310.44 |
| FY 13/14 | 309.05 |
| FY 12/13 | 315.35 |
| FY 11/12 | 341.80 |
| FY 10/11 | 348.80 |
| FY 09/10 | 392.05 |
| FY 08/09 | 420.90 |
| FY 07/08 | 460.88 |
|          |        |







# What we could do in one year!

Presentation opener or closer (graphic to be refined)

**Graphic concept by Brian Wallace** 

### What would our Special Tax look like?

#### To Maintain and Improve Folsom's Quality of Life

Click here: Citizens Initiative Simple Majority Requirement

- 1. Fire Services (25%): Maintain and improve emergency response time, facilities, staff training, equipment, vehicles, technology
- 2. Police Services (25%): Increased sworn officers on duty, increased crime investigation, technology, equipment and vehicles, police facilities
- **3. Parks and Trails (20%):** Improved park and trail maintenance, deferred maintenance/renovation, complete unbuilt parks and trail segments, technology
- **4. Transportation and Water Quality (20%):** traffic congestion reduct